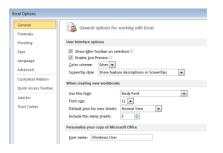

5) Click the box next to "Enable Iterative Calculations"

| Enable iterative calculation |       |
|------------------------------|-------|
| Maximum Iterations:          | 100 ≑ |
| Maximum <u>C</u> hange:      | 0.001 |