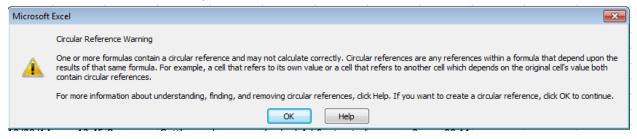

## **Correcting Circular Reference Warning**

If you get the Circular Reference Warning when you open the FBA tracker, you will need to manually turn on iterative calculations on your Excel document.

To turn on iterative calculations:

- 1) Hit "Ok" on the error message
- 2) Go to the "File" menu at the top left corner of your screen.

- 3) Select "Options" in the column on the left.
- 4) In the "Excel Options" window, select "Formulas" in the left column.